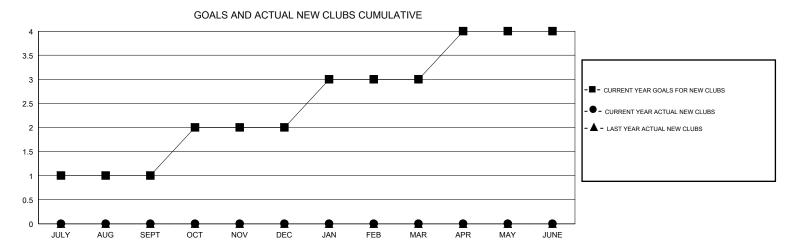

## District 128

GMT: LOCATION ISRAEL GMT CA

|               |               |             |               |                                |                           |                         | O O                                                |  |
|---------------|---------------|-------------|---------------|--------------------------------|---------------------------|-------------------------|----------------------------------------------------|--|
|               | Club          | s           |               | Members  RESULTS FOR 2019-2020 |                           |                         |                                                    |  |
|               | RESULTS FOR   | R 2019-2020 |               |                                |                           |                         |                                                    |  |
| QUARTER       | NEW CLUB GOAL | NEW CLUBS   | DROPPED CLUBS | QUARTER                        | MEMBER GROWTH NET<br>GOAL | MEMBER GROWTH<br>ACTUAL | DROPPED<br>MEMBERS ACTUAL<br>(including transfers) |  |
| JULY/AUG/SEPT | 1             | 0           | 0             | JULY/AUG/SEPT                  | 20                        | 10                      | 15                                                 |  |
| OCT/NOV/DEC   | 1             | 0           | 0             | OCT/NOV/DEC                    | 20                        | 8                       | 31                                                 |  |
| JAN/FEB/MAR   | 1             | 0           | 0             | JAN/FEB/MAR                    | 30                        | 0                       | 0                                                  |  |
| APR/MAY/JUNE  | 1             | 0           | 0             | APR/MAY/JUNE                   | 5                         | 0                       | 0                                                  |  |