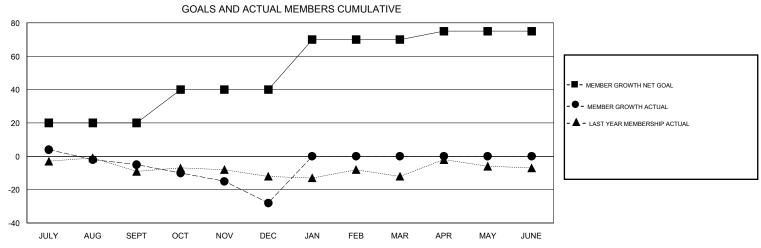

## District 128

GMT: LOCATION ISRAEL GMT CA

|               |               |             |               |                                |                           |                         | O O                                                |  |
|---------------|---------------|-------------|---------------|--------------------------------|---------------------------|-------------------------|----------------------------------------------------|--|
|               | Club          | s           |               | Members  RESULTS FOR 2019-2020 |                           |                         |                                                    |  |
|               | RESULTS FOR   | R 2019-2020 |               |                                |                           |                         |                                                    |  |
| QUARTER       | NEW CLUB GOAL | NEW CLUBS   | DROPPED CLUBS | QUARTER                        | MEMBER GROWTH NET<br>GOAL | MEMBER GROWTH<br>ACTUAL | DROPPED<br>MEMBERS ACTUAL<br>(including transfers) |  |
| JULY/AUG/SEPT | 1             | 0           | 0             | JULY/AUG/SEPT                  | 20                        | 10                      | 15                                                 |  |
| OCT/NOV/DEC   | 1             | 0           | 0             | OCT/NOV/DEC                    | 20                        | 8                       | 31                                                 |  |
| JAN/FEB/MAR   | 1             | 0           | 0             | JAN/FEB/MAR                    | 30                        | 0                       | 0                                                  |  |
| APR/MAY/JUNE  | 1             | 0           | 0             | APR/MAY/JUNE                   | 5                         | 0                       | 0                                                  |  |